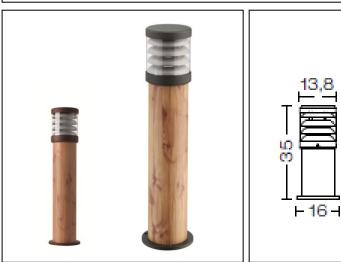

## **Polos**

Article 4022K035

Product type: bollard

Body material: Die-casting aluminium EN47100 LCU and extruded aluminium EN AW6060, prior the painting process, washed with stones. Painting made by polyester powder with high resistant against oxidation. Country collection finishing (K) aluminium tube plus a "wood that isn't wood" treatment.

Transparent polycarbonate UV protection

Reflector in steel painted

Screws in A2 stainless steel