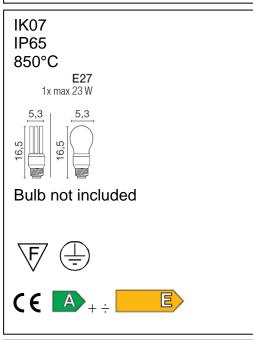

## Technical data sheet

All right reserved Landa illuminotecnica S.p.A. will reserve to change the specific note without any written notice.



## **Polos**

Article 4022K035

Product type: bollard

Body material: Die-casting aluminium EN47100 LCU and extruded aluminium EN AW6060, prior the painting process, washed with stones. Painting made by polyester powder with high resistant against oxidation. Country collection finishing (K) aluminium tube plus a "wood that isn't wood" treatment.

Transparent polycarbonate UV protection

Reflector in steel painted

Screws in A2 stainless steel