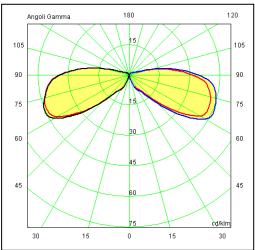

## Technical data sheet

All right reserved Landa illuminotecnica S.p.A. will reserve to change the specific note without any written notice.



## **Polos**

Article 4022K035

Product type: bollard

Body material: Die-casting aluminium EN47100 LCU and extruded aluminium EN AW6060, prior the painting process, washed with stones. Painting made by polyester powder with high resistant against oxidation. Country collection finishing (K) aluminium tube plus a "wood that isn't wood" treatment.

Transparent polycarbonate UV protection

Reflector in steel painted

Screws in A2 stainless steel